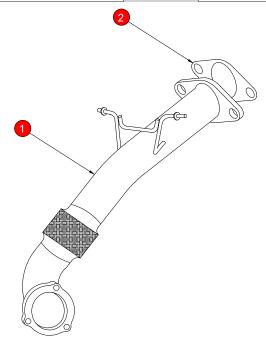

| Ш |       |                                          |          |                         |
|---|-------|------------------------------------------|----------|-------------------------|
|   | CAR   | FORD Focus 2 RS/ST225                    | PART NO. | SFDP066                 |
|   | YEAR  | RS 2009- 2011 ST 2005-2011               | FIT KITS | 422FK                   |
|   | NOTES | Where not supplied use original fittings | FEATURES | Pipe Diameter:- 76mm/3" |

| NO.                | PART NO.   | DESCRIPTION | QTY |
|--------------------|------------|-------------|-----|
| 1 1122FD Down Pipe |            | Down Pipe   | 1   |
| Fit Kit            |            |             |     |
| 2                  | Z033.10063 | Gasket      | 1   |